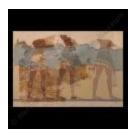

Fresco fragment with woman's fingertips painted red (??00012)

Procession Fresco (??00014)

Fresco fragment with head of blue monkey (??00015)

Part of plaster floor with geometric patterns (??00016)

Part of the Procession Fresco (?3)