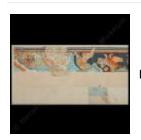

Fresco fragment with woman's fingertips painted red (??00012)

Procession Fresco (??00014)

Fresco fragment with head of blue monkey (??00015)

Part of plaster floor with geometric patterns (??00016)

Part of the Procession Fresco (?3)