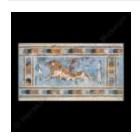

Cup-Bearer Fresco (?5)

Fresco with figure-of-eight shields (?6)

Prince of Lilies relief fresco (?7)

Fresco with relief bull (?8)

Dolphin Fresco (?10)

Partridge Frieze (?13)

**Bull-Leaping Fresco (Taureador Fresco) (?14)** 