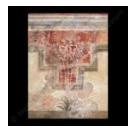

Fragment of miniature fresco with building façade crowned with horns of consecration (??00007)

Fresco fragment with papyrus-bead necklace (??00010)

Relief fresco with part of woman's arm with beads (??00011)