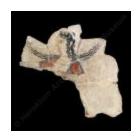

Blue Bird Fresco (?38)

Fresco with Monkey and Plants (?39)

Fresco fragment with white lilies (?40?)

Miniature fresco with plants and rodent tail (fieldmouse?) (?41?)

Fragments of relief frescoes with seated women (?41?, ?42)