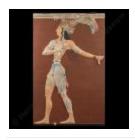

Cup-Bearer Fresco (?5)

Fresco with figure-of-eight shields (?6)

Prince of Lilies relief fresco (?7)

Fresco with relief bull (?8)

Dolphin Fresco (?10)

Partridge Frieze (?13)

**Bull-Leaping Fresco (Taureador Fresco) (?14)** 