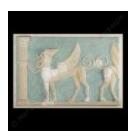

Fresco fragment with leopard head (?29?)

Two fragments of hands and arm from relief fresco scene (?30?)

Griffin Fresco (relief) (?31)

Saffron Gatherer Fresco (?32?)

Dancer Fresco (?34)

Fresco with olive tree (?36?)