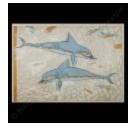

Cup-Bearer Fresco (?5)

Fresco with figure-of-eight shields (?6)

Prince of Lilies relief fresco (?7)

Fresco with relief bull (?8)

Dolphin Fresco (?10)

Partridge Frieze (?13)

**Bull-Leaping Fresco (Taureador Fresco) (?14)** 