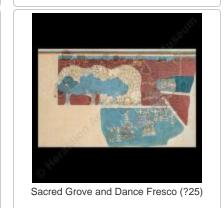

Tripartite Shrine Fresco (Grandstand Fresco) (?26)

La Parisienne Fresco (?27)

Camp-Stool Fresco (Libation Fresco) (?28)

Fresco fragment with leopard head (?29?)

Two fragments of hands and arm from relief fresco scene (?30?)