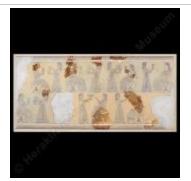

Fresco fragment with papyrus-bead necklace (??00010)

Relief fresco with part of woman's arm with beads (??00011)

Fresco fragment with woman's fingertips painted red (??00012)

Procession Fresco (??00014)

Fresco fragment with head of blue monkey (??00015)