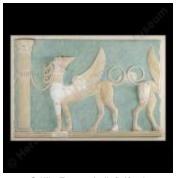

Griffin Fresco (relief) (?31)

Saffron Gatherer Fresco (?32?)

Dancer Fresco (?34)

Fresco with olive tree (?36?)

Blue Bird Fresco (?38)

Fresco with Monkey and Plants (?39)

Fresco fragment with white lilies (?40?)