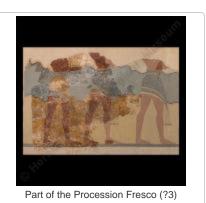

Fresco fragment with papyrus-bead necklace (??00010)

Relief fresco with part of woman's arm with beads (??00011)

Fresco fragment with woman's fingertips painted red (??00012)

Procession Fresco (??00014)

Fresco fragment with head of blue monkey (??00015)