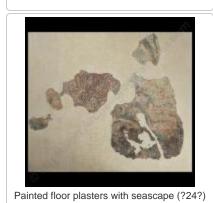

Fragments of relief frescoes with seated women (?41?, ?42)

Labyrinth Fresco. Painted floor plasters with labyrinth theme (?50)

Fresco fragment with female figure and structure (?71)

Fresco fragment with three female figures (?87)