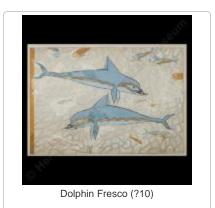

Two fresco fragments with myrtle branches (??00004)



Fresco fragment with reeds (??00005)



Fresco fragment with crocuses (??00006)



Fragment of miniature fresco with building façade crowned with horns of consecration (??00007)



Fresco fragment with papyrus-bead necklace (??00010)



Relief fresco with part of woman's arm with beads (??00011)



Fresco fragment with woman's fingertips painted red (??00012)



Procession Fresco (??00014)



Fresco fragment with head of blue monkey (??00015)































Tripartite Shrine Fresco (Grandstand Fresco) (?26)



La Parisienne Fresco (?27)



Camp-Stool Fresco (Libation Fresco) (?28)



Fresco fragment with leopard head (?29?)



Two fragments of hands and arm from relief fresco scene (?30?)



Griffin Fresco (relief) (?31)



Saffron Gatherer Fresco (?32?)



Dancer Fresco (?34)



Fresco with olive tree (?36?)



Blue Bird Fresco (?38)



Fresco with Monkey and Plants (?39)



Fresco fragment with white lilies (?40?)







Fragments of relief frescoes with seated women (?41?, ?42)



Labyrinth Fresco. Painted floor plasters with labyrinth theme (?50)



Fresco fragment with female figure and structure (?71)



Fresco fragment with three female figures (?87)



Fresco fragment with flower or fan (?90?)



Fragment of miniature