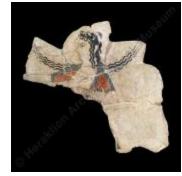

Fresco fragment with papyrus-bead necklace (??00010)

Relief fresco with part of woman's arm with beads (??00011)

Fresco fragment with woman's fingertips painted red (??00012)

Procession Fresco (??00014)

Fresco fragment with head of blue monkey (??00015)