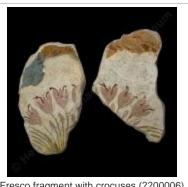

Two fresco fragments with myrtle branches (??00004)

Fresco fragment with reeds (??00005)

Fresco fragment with crocuses (??00006)

Fragment of miniature fresco with building façade crowned with horns of consecration (??00007)