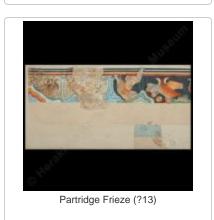

Two fresco fragments with myrtle branches (??00004)



Fresco fragment with reeds (??00005)



Fresco fragment with crocuses (??00006)



Fragment of miniature fresco with building façade crowned with horns of consecration (??00007)



Fresco fragment with papyrus-bead necklace (??00010)



Relief fresco with part of woman's arm with beads (??00011)



Fresco fragment with woman's fingertips painted red (??00012)



Procession Fresco (??00014)



Fresco fragment with head of blue monkey (??00015)































Tripartite Shrine Fresco (Grandstand Fresco) (?26)



La Parisienne Fresco (?27)



Camp-Stool Fresco (Libation Fresco) (?28)



Fresco fragment with leopard head (?29?)



Two fragments of hands and arm from relief fresco scene (?30?)



Griffin Fresco (relief) (?31)



Saffron Gatherer Fresco (?32?)



Dancer Fresco (?34)



Fresco with olive tree (?36?)



Blue Bird Fresco (?38)



Fresco with Monkey and Plants (?39)



Fresco fragment with white lilies (?40?)







Fragments of relief frescoes with seated women (?41?, ?42)



Labyrinth Fresco. Painted floor plasters with labyrinth theme (?50)



Fresco fragment with female figure and structure (?71)



Fresco fragment with three female figures (?87)



Fresco fragment with flower or fan (?90?)



Fragment of miniature fr