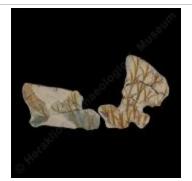

Two fresco fragments with myrtle branches (??00004)

Fresco fragment with reeds (??00005)

Fresco fragment with crocuses (??00006)

Fragment of miniature fresco with building façade crowned with horns of consecration (??00007)