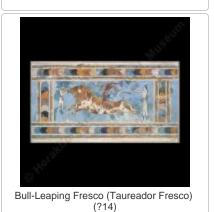

Two fresco fragments with myrtle branches (??00004)



Fresco fragment with reeds (??00005)



Fresco fragment with crocuses (??00006)



Fragment of miniature fresco with building façade crowned with horns of consecration (??00007)



Fresco fragment with papyrus-bead necklace (??00010)



Relief fresco with part of woman's arm with beads (??00011)



Fresco fragment with woman's fingertips painted red (??00012)



Procession Fresco (??00014)



Fresco fragment with head of blue monkey (??00015)































Tripartite Shrine Fresco (Grandstand Fresco) (?26)



La Parisienne Fresco (?27)



Camp-Stool Fresco (Libation Fresco) (?28)



Fresco fragment with leopard head (?29?)



Two fragments of hands and arm from relief fresco scene (?30?)



Griffin Fresco (relief) (?31)



Saffron Gatherer Fresco (?32?)



Dancer Fresco (?34)



Fresco with olive tree (?36?)



Blue Bird Fresco (?38)



Fresco with Monkey and Plants (?39)



Fresco fragment with white lilies (?40?)







Fragments of relief frescoes with seated women (?41?, ?42)



Labyrinth Fresco. Painted floor plasters with labyrinth theme (?50)



Fresco fragment with female figure and structure (?71)



Fresco fragment with three female figures (?87)



Fresco fragment with flower or fan (?90?)



Fragment of miniature fres