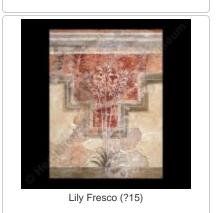

Two fresco fragments with myrtle branches (??00004)



Fresco fragment with reeds (??00005)



Fresco fragment with crocuses (??00006)



Fragment of miniature fresco with building façade crowned with horns of consecration (??00007)



Fresco fragment with papyrus-bead necklace (??00010)



Relief fresco with part of woman's arm with beads (??00011)



Fresco fragment with woman's fingertips painted red (??00012)



Procession Fresco (??00014)



Fresco fragment with head of blue monkey (??00015)































Tripartite Shrine Fresco (Grandstand Fresco) (?26)



La Parisienne Fresco (?27)



Camp-Stool Fresco (Libation Fresco) (?28)



Fresco fragment with leopard head (?29?)



Two fragments of hands and arm from relief fresco scene (?30?)



Griffin Fresco (relief) (?31)



Saffron Gatherer Fresco (?32?)



Dancer Fresco (?34)



Fresco with olive tree (?36?)



Blue Bird Fresco (?38)



Fresco with Monkey and Plants (?39)



Fresco fragment with white lilies (?40?)







Fragments of relief frescoes with seated women (?41?, ?42)



Labyrinth Fresco. Painted floor plasters with labyrinth theme (?50)



Fresco fragment with female figure and structure (?71)



Fresco fragment with three female figures (?87)



Fresco fragment with flower or fan (?90?)



Fragment of miniature fresco