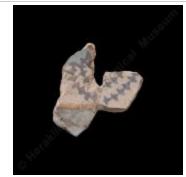

Fresco fragment with flower or fan (?90?)

Fragment of miniature fresco with cypresses (?98)