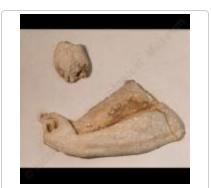

Tripartite Shrine Fresco (Grandstand Fresco) (?26)

La Parisienne Fresco (?27)

Camp-Stool Fresco (Libation Fresco) (?28)

Fresco fragment with leopard head (?29?)

Two fragments of hands and arm from relief fresco scene (?30?)