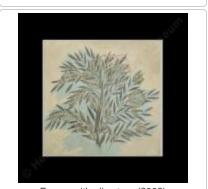

Griffin Fresco (relief) (?31)

Saffron Gatherer Fresco (?32?)

Dancer Fresco (?34)

Fresco with olive tree (?36?)

Blue Bird Fresco (?38)

Fresco with Monkey and Plants (?39)

Fresco fragment with white lilies (?40?)