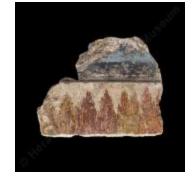

Fresco fragment with flower or fan (?90?)

Fragment of miniature fresco with cypresses (?98)