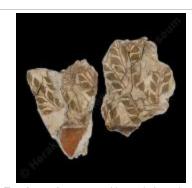

Two fresco fragments with myrtle branches (??00004)

Fresco fragment with reeds (??00005)

Fresco fragment with crocuses (??00006)

Fragment of miniature fresco with building façade crowned with horns of consecration (??00007)