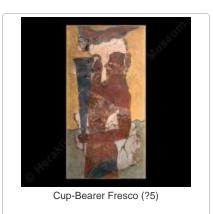

Two fresco fragments with myrtle branches (??00004)



Fresco fragment with reeds (??00005)



Fresco fragment with crocuses (??00006)



Fragment of miniature fresco with building façade crowned with horns of consecration (??00007)



Fresco fragment with papyrus-bead necklace (??00010)



Relief fresco with part of woman's arm with beads (??00011)



Fresco fragment with woman's fingertips painted red (??00012)



Procession Fresco (??00014)



Fresco fragment with head of blue monkey (??00015)































Tripartite Shrine Fresco (Grandstand Fresco) (?26)



La Parisienne Fresco (?27)



Camp-Stool Fresco (Libation Fresco) (?28)



Fresco fragment with leopard head (?29?)



Two fragments of hands and arm from relief fresco scene (?30?)



Griffin Fresco (relief) (?31)



Saffron Gatherer Fresco (?32?)



Dancer Fresco (?34)



Fresco with olive tree (?36?)



Blue Bird Fresco (?38)



Fresco with Monkey and Plants (?39)



Fresco fragment with white lilies (?40?)







Fragments of relief frescoes with seated women (?41?, ?42)



Labyrinth Fresco. Painted floor plasters with labyrinth theme (?50)



Fresco fragment with female figure and structure (?71)



Fresco fragment with three female figures (?87)



Fresco fragment with flower or fan (?90?)



Fragment of mi