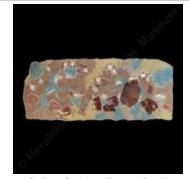

Two fresco fragments with myrtle branches (??00004)

Fresco fragment with reeds (??00005)

Fresco fragment with crocuses (??00006)

Fragment of miniature fresco with building façade crowned with horns of consecration (??00007)