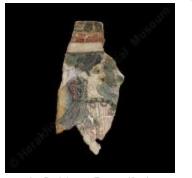

Fragments of relief frescoes with seated women (?41?, ?42)

Labyrinth Fresco. Painted floor plasters with labyrinth theme (?50)

Fresco fragment with female figure and structure (?71)

Fresco fragment with three female figures (?87)