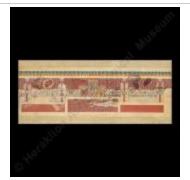

Fresco fragment with papyrus-bead necklace (??00010)

Relief fresco with part of woman's arm with beads (??00011)

Fresco fragment with woman's fingertips painted red (??00012)

Procession Fresco (??00014)

Fresco fragment with head of blue monkey (??00015)