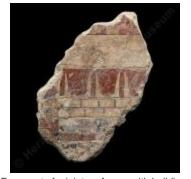

Tripartite Shrine Fresco (Grandstand Fresco) (?26)

La Parisienne Fresco (?27)

Camp-Stool Fresco (Libation Fresco) (?28)

Fresco fragment with leopard head (?29?)

Two fragments of hands and arm from relief fresco scene (?30?)