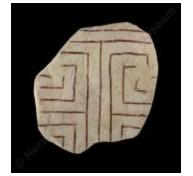

Fragments of relief frescoes with seated women (?41?, ?42)

Labyrinth Fresco. Painted floor plasters with labyrinth theme (?50)

Fresco fragment with female figure and structure (?71)

Fresco fragment with three female figures (?87)