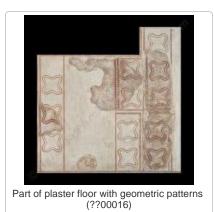

Two fresco fragments with myrtle branches (??00004)

Fresco fragment with reeds (??00005)

Fresco fragment with crocuses (??00006)

Fragment of miniature fresco with building façade crowned with horns of consecration (??00007)