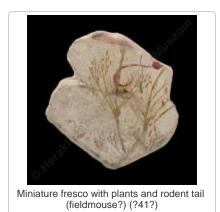

Fragments of relief frescoes with seated women (?41?, ?42)

Labyrinth Fresco. Painted floor plasters with labyrinth theme (?50)

Fresco fragment with female figure and structure (?71)

Fresco fragment with three female figures (?87)