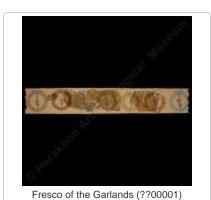

Two fresco fragments with myrtle branches (??00004)

Fresco fragment with reeds (??00005)

Fresco fragment with crocuses (??00006)

Fragment of miniature fresco with building façade crowned with horns of consecration (??00007)