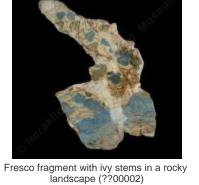

Griffin Fresco (relief) (?31)

Saffron Gatherer Fresco (?32?)

Dancer Fresco (?34)

Fresco with olive tree (?36?)

Blue Bird Fresco (?38)

Fresco with Monkey and Plants (?39)

Fresco fragment with white lilies (?40?)