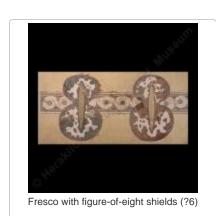

Two fresco fragments with myrtle branches (??00004)



Fresco fragment with reeds (??00005)



Fresco fragment with crocuses (??00006)



Fragment of miniature fresco with building façade crowned with horns of consecration (??00007)



Fresco fragment with papyrus-bead necklace (??00010)



Relief fresco with part of woman's arm with beads (??00011)



Fresco fragment with woman's fingertips painted red (??00012)



Procession Fresco (??00014)



Fresco fragment with head of blue monkey (??00015)































Tripartite Shrine Fresco (Grandstand Fresco) (?26)



La Parisienne Fresco (?27)



Camp-Stool Fresco (Libation Fresco) (?28)



Fresco fragment with leopard head (?29?)



Two fragments of hands and arm from relief fresco scene (?30?)



Griffin Fresco (relief) (?31)



Saffron Gatherer Fresco (?32?)



Dancer Fresco (?34)



Fresco with olive tree (?36?)



Blue Bird Fresco (?38)



Fresco with Monkey and Plants (?39)



Fresco fragment with white lilies (?40?)







Fragments of relief frescoes with seated women (?41?, ?42)



Labyrinth Fresco. Painted floor plasters with labyrinth theme (?50)



Fresco fragment with female figure and structure (?71)



Fresco fragment with three female figures (?87)



Fresco fragment with flower or fan (?90?)



Fragment of mini