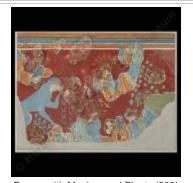

Tripartite Shrine Fresco (Grandstand Fresco) (?26)

La Parisienne Fresco (?27)

Camp-Stool Fresco (Libation Fresco) (?28)

Fresco fragment with leopard head (?29?)

Two fragments of hands and arm from relief fresco scene (?30?)