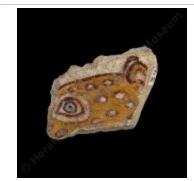

Griffin Fresco (relief) (?31)

Saffron Gatherer Fresco (?32?)

Dancer Fresco (?34)

Fresco with olive tree (?36?)

Blue Bird Fresco (?38)

Fresco with Monkey and Plants (?39)

Fresco fragment with white lilies (?40?)